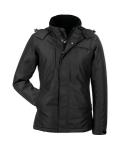

## Norit women's Winter jacket

Material **Outer shell** 

> 100 % polyester TPU membrane, approx. 245 g/m<sup>2</sup>

**Padding** 

100 % polyester

Lining

100 % polyester

Sizes XS - S - M - L - XL - XXL - XXXL - 4XL

Care instructions

Extra breathable

> waterproof windproof glued seams

2 side pockets with zip closure 2 chest pockets with zip closure

front zip

hood can be rolled up into the collar and can be adjusted

1 inner pocket

adjustable drawstring at the waist cuffs adjustable with Velcro

fleece in the collar

black reflective piping on the sleeves and back

Note available as men's jacket, too

Standards

6440