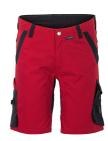

## Norit men's shorts

Material Outer fabric

65 % polyester, 35 % cotton,

approx. 245 g/m<sup>2</sup> Reinforcements 100 % nylon, approx. 195 g/m<sup>2</sup> Elastic insert

95 % polyester, 5 % elastane,

 $\otimes \mathbf{K} \boxtimes \mathbf{K} \boxtimes \mathbf{K}$ 

approx. 165 g/m<sup>2</sup>

Sizes XS - S - M - L - XL - XXL - XXXL - 4XL

Extra 2 pouch pockets

double ruler pocket on the right with compartment for pens and fastening option

1 thigh pocket with flap and Velcro closure on left leg

mobile phone pocket on the left with zip waistband with elastic insert on the seat

elastic insert in the crotch

2 rear pockets

zip fly

waistband with 7 belt loops and jeans button

Standards

Care instructions

black/black 6458

black/black 6459

black/black 6450

darkgrey/black 6451

royalblue/black

sand/black 6453

green/black 6454

olive/black 6455

lightgrey/black 6456

red/black