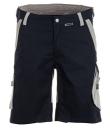

## Norit men's shorts

Material Outer fabric

65 % polyester, 35 % cotton,

approx. 245 g/m<sup>2</sup> Reinforcements 100 % nylon, approx. 195 g/m<sup>2</sup> Elastic insert

95 % polyester, 5 % elastane,

 $\otimes \mathbf{K} \boxtimes \mathbf{K} \boxtimes \mathbf{K}$ 

approx. 165 g/m<sup>2</sup>

Sizes XS - S - M - L - XL - XXL - XXXL - 4XL

Extra 2 pouch pockets

double ruler pocket on the right with compartment for pens and fastening option

1 thigh pocket with flap and Velcro closure on left leg

mobile phone pocket on the left with zip waistband with elastic insert on the seat

elastic insert in the crotch

2 rear pockets

zip fly

waistband with 7 belt loops and jeans button

Standards

Care instructions