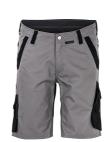

## Norit men's shorts

Material Outer fabric

65 % polyester, 35 % cotton,

approx. 245 g/m<sup>2</sup> Reinforcements 100 % nylon, approx. 195 g/m<sup>2</sup> Elastic insert

95 % polyester, 5 % elastane,

 $\otimes \mathbf{K} \boxtimes \mathbf{K} \boxtimes \mathbf{K}$ 

approx. 165 g/m<sup>2</sup>

Sizes XS - S - M - L - XL - XXL - XXXL - 4XL

Extra 2 pouch pockets

double ruler pocket on the right with compartment for pens and fastening option

1 thigh pocket with flap and Velcro closure on left leg

mobile phone pocket on the left with zip waistband with elastic insert on the seat

elastic insert in the crotch

2 rear pockets

zip fly

waistband with 7 belt loops and jeans button

Standards

Care instructions

black/black 6458

black/black 6459

black/black 6450

darkgrey/black 6451

royalblue/black

sand/black 6453

green/black 6454

olive/black 6455

lightgrey/black 6456

red/black