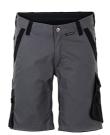

## Norit men's shorts

Material Outer fabric

65 % polyester, 35 % cotton,

approx. 245 g/m<sup>2</sup> Reinforcements 100 % nylon, approx. 195 g/m<sup>2</sup> Elastic insert

95 % polyester, 5 % elastane,

 $\otimes \mathbf{K} \boxtimes \mathbf{K} \boxtimes \mathbf{K}$ 

approx. 165 g/m<sup>2</sup>

Sizes XS - S - M - L - XL - XXL - XXXL - 4XL

Extra 2 pouch pockets

double ruler pocket on the right with compartment for pens and fastening option

1 thigh pocket with flap and Velcro closure on left leg

mobile phone pocket on the left with zip waistband with elastic insert on the seat

elastic insert in the crotch

2 rear pockets

zip fly

waistband with 7 belt loops and jeans button

Standards

Care instructions