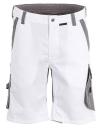

## Norit men's shorts

Material Outer fabric

65 % polyester, 35 % cotton,

approx. 245 g/m<sup>2</sup> Reinforcements 100 % nylon, approx. 195 g/m<sup>2</sup> Elastic insert

95 % polyester, 5 % elastane,

 $\otimes \mathbf{K} \boxtimes \mathbf{K} \boxtimes \mathbf{K}$ 

approx. 165 g/m<sup>2</sup>

Sizes XS - S - M - L - XL - XXL - XXXL - 4XL

Extra 2 pouch pockets

double ruler pocket on the right with compartment for pens and fastening option

1 thigh pocket with flap and Velcro closure on left leg

mobile phone pocket on the left with zip waistband with elastic insert on the seat

elastic insert in the crotch

2 rear pockets

zip fly

waistband with 7 belt loops and jeans button

Standards

Care instructions