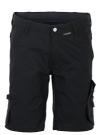

## Norit men's shorts

Material Outer fabric

65 % polyester, 35 % cotton,

approx. 245 g/m<sup>2</sup> Reinforcements 100 % nylon, approx. 195 g/m<sup>2</sup> Elastic insert

95 % polyester, 5 % elastane,

 $\otimes \mathbf{K} \boxtimes \mathbf{K} \boxtimes \mathbf{K}$ 

approx. 165 g/m<sup>2</sup>

Sizes XS - S - M - L - XL - XXL - XXXL - 4XL

Extra 2 pouch pockets

double ruler pocket on the right with compartment for pens and fastening option

1 thigh pocket with flap and Velcro closure on left leg

mobile phone pocket on the left with zip waistband with elastic insert on the seat

elastic insert in the crotch

2 rear pockets

zip fly

waistband with 7 belt loops and jeans button

Standards

Care instructions